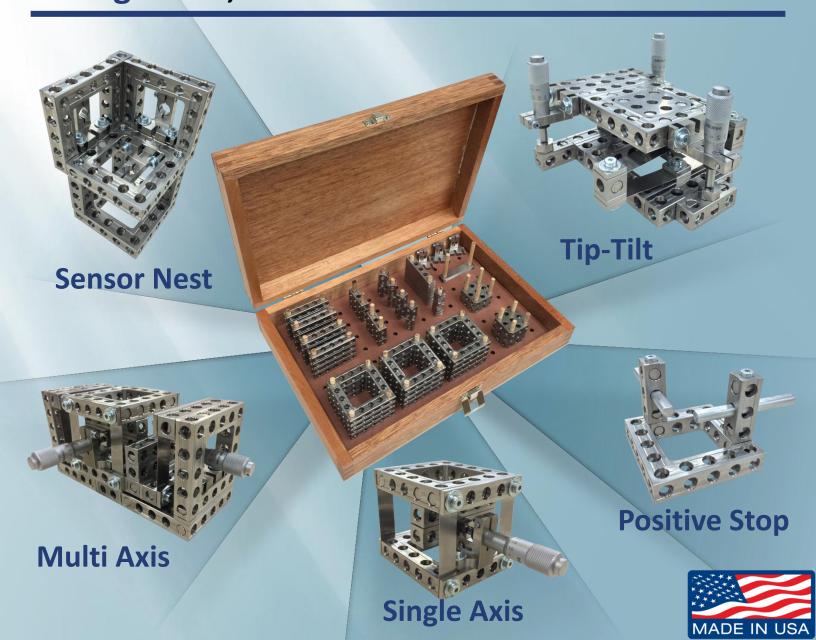

## **MOTUS MECHANICAL** was

started by mechanical engineers looking for a solution to the expensive, and time consuming, design and development process. Their solution is MechBlocks...

MECHBLOCKS enable you to build near limitless configurations of fixtures, frames, adjustors, translators, and complete mechanical systems. These systems can be developed and constructed in hours, saving you thousands in development costs while avoiding manufacturing delays. MechBlock systems meet or exceed the performance of comparable, application-specific products.