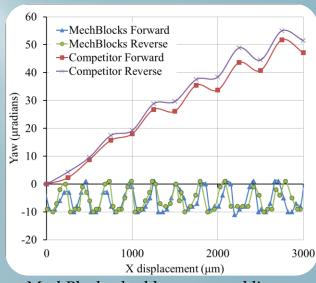

MechBlocks double-compound linear flexure translator comparison.

MechBlocks double-compound linear flexure translator comparison.

(980) 263-9722

info@MotusMechanical.com

www.MotusMechanical.com